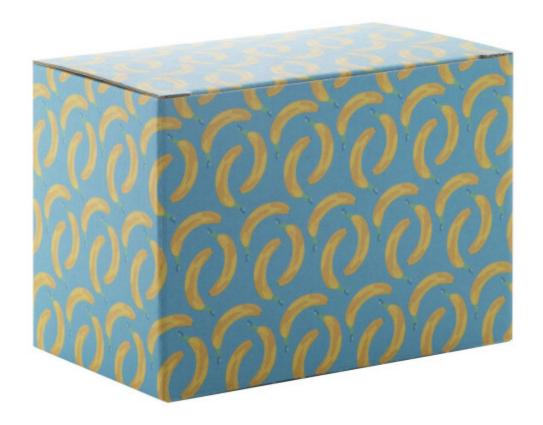

# **CREABOX EF-200 CUSTOM BOX**

### Product code AP716003-01

PRICE NETTO 6,49 EUR +VAT / pc

\* price per piece, without branding and VAT

### **Basic informations**

Material 1: Cardboard

Material 1 weight: 450 g/m2

Size: 170x100x120 mm

Box type: Lock bottom tuck top box

Color: White

## Specification

Custom made, full colour printed corrugated cardboard box. MOQ: 50 pcs. If the custom box is purchased without the matching product, it will be delivered flat-packed (requiring assembly). Available for the following item(s): AP721653.